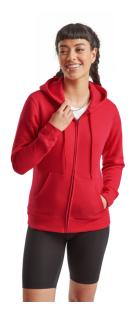

### LADIES PREMIUM HOODED SWEAT JACKET 062118

Material/Weight

#### Packing

24

70% cotton, 30% polyester, White & H/Grey - 260g/m², Colour - 280g/m²

- Double fabric hood
- Self-coloured flat draw cord
- Single jersey back neck tape
- Shaped side seams for a feminine fit
- Two front pockets
- Covered metal zip for enhanced printability
- Waist and cuff in cotton/elastane rib