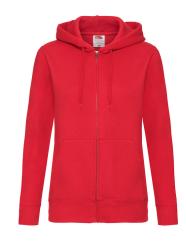

### LADIES PREMIUM HOODED SWEAT JACKET 062118

Material/Weight

#### Packing

24

70% cotton, 30% polyester, White & H/Grey - 260g/m², Colour - 280g/m²

- Double fabric hood
- Self-coloured flat draw cord
- Single jersey back neck tape
- Shaped side seams for a feminine fit
- Two front pockets
- Covered metal zip for enhanced printability
- Waist and cuff in cotton/elastane rib